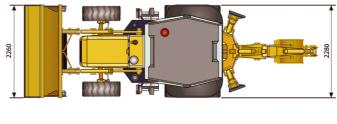

| OPERATING WEIGHTS |          |
|-------------------|----------|
| Operating Weight  | 8,300 kg |

| LOADER PERFORMANCE                  |                    |
|-------------------------------------|--------------------|
| Standard Bucket Type (referenced)   | General purpose    |
| Heaped Capacity ISO (referenced)    | 1.0 m <sup>3</sup> |
| Standard Bucket Width (referenced)  | 2,260 mm           |
| Lift Capacity at Full Height        | 27.1 kN            |
| Bucket Breakout Force               | 52 kN              |
| Maximum Dump Angle at Full Height   | 45°                |
| Dump Height at Maximum Angle        | 2,691 mm           |
| Dump Reach at Full Height Discharge | 713 mm             |
| Boom Lift Capacity, end, at ground  | 42.4 kN            |
| Maximum Dig Depth                   | 59 mm              |