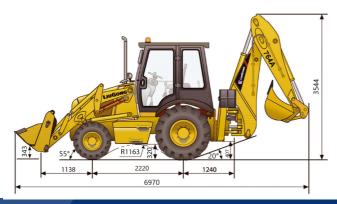

| OPERATING WEIGHTS |          |
|-------------------|----------|
| Operating Weight  | 8,300 kg |

| LOADER PERFORMANCE                  |                    |
|-------------------------------------|--------------------|
| Standard Bucket Type (referenced)   | General purpose    |
| Heaped Capacity ISO (referenced)    | 1.0 m <sup>3</sup> |
| Standard Bucket Width (referenced)  | 2,260 mm           |
| Lift Capacity at Full Height        | 27.1 kN            |
| Bucket Breakout Force               | 52 kN              |
| Maximum Dump Angle at Full Height   | 45°                |
| Dump Height at Maximum Angle        | 2,691 mm           |
| Dump Reach at Full Height Discharge | 713 mm             |
| Boom Lift Capacity, end, at ground  | 42.4 kN            |
| Maximum Dig Depth                   | 59 mm              |

| BACKHOE PERFORMANCE                  |                    |
|--------------------------------------|--------------------|
| Heaped Capacity ISO (referenced)     | 0.2 m <sup>3</sup> |
| Standard Bucket Width (referenced)   | 610 mm             |
| Maximum Dig Depth                    | 4,406 mm           |
| Reach From Swing Pivot at Ground     | 5,443 mm           |
| Turning Angle of Bucket              | 186°               |
| Bucket Digging Force                 | 52.1 kN            |
| Dipper Digging Force, standard stick | 33.6 kN            |
| Loading Height                       | 3,586 mm           |
| Loading Reach from Swing Pivot       | 3,007 mm           |