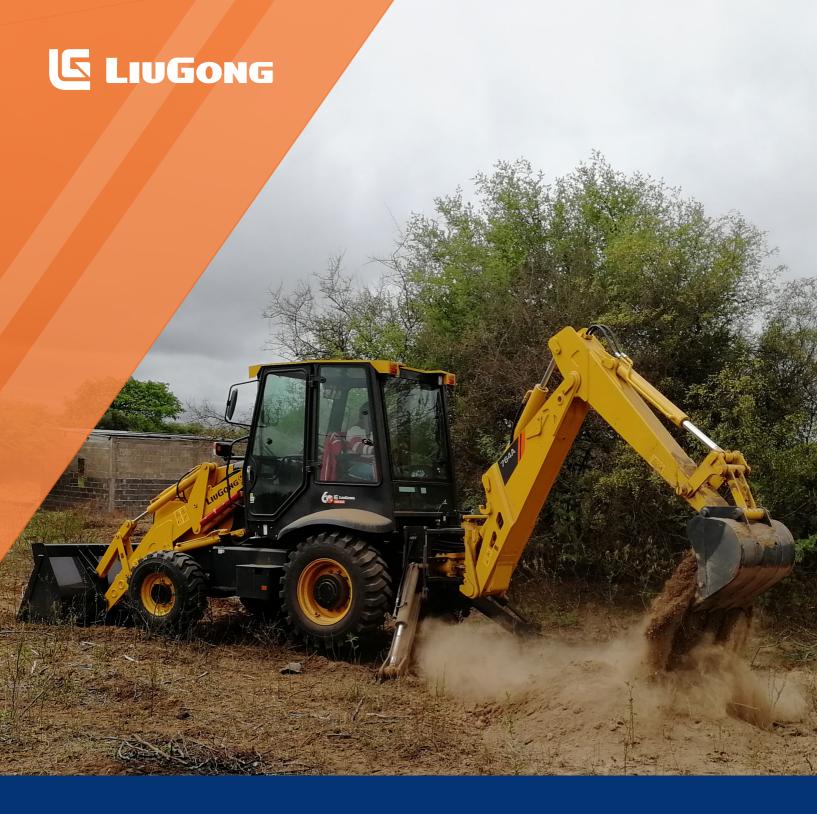

Engine YC4A105-T311

Gross Power 70 kW (93 hp / 95 ps) @ 2,200 rpm

Net Power 68 kW (91.2 hp / 92.4 ps ) @ 2,200 rpm

Maximum Speed 44 km/h

Standard Loader Bucket Capacity 1.0 m³

Standard Backhoe Bucket Capacity 0.2 m³

Operating Weight 8,300 kg

## 764A BACKHOE LOADER

## 764A SPECIFICATIONS >>>

| ENGINE              |                                          |
|---------------------|------------------------------------------|
| Emission Regulation | Stage III                                |
| Manufacturer        | Yuchai                                   |
| Model               | YC4A105-T311                             |
| Gross Power         | 70 kW (93 hp / 95 ps)<br>@ 2,200 rpm     |
| Net Power           | 68 kW (91.2 hp / 92.4 ps)<br>@ 2,200 rpm |
| Peak Torque         | 430